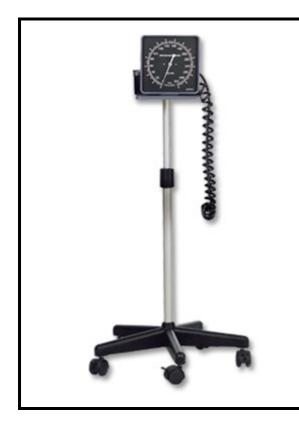

## ANEROID BLOOD PRESSURE METER ON MOBILE STAND

CODE: BPMAM

## Specifications:

- Square shaped 14cm diameter dial
- 360° Manometer swivel for easy-reading
- Left and right adjustable
- Aluminum stand and tube
- 5 wheel base with brake
- Adjustable height (range of 850mm to 1250mm)
- · Plastic basket at rear of unit
- Aneroid gauge calibrated from 0mmHg to 300mmHg
- Red zone on gauge between 80mmHg and 160 mmHg
- Navy blue washable adult size nylon cuff with D-ring
- 2-tube adult size cuff and bladder
- PVC coil tubing
- Standard latex bulb and inflation valve with spring